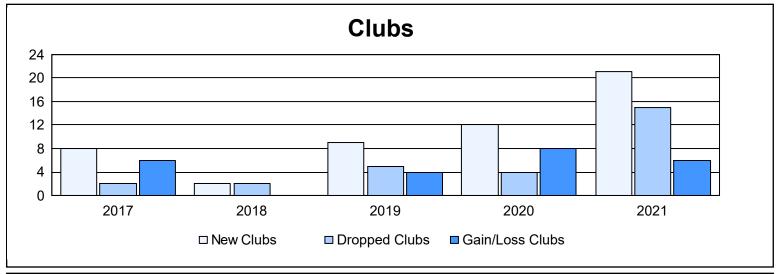

District 321B1 As of June 2021 Cumulative

| Year      | New<br>Clubs | Dropped<br>Clubs | Gain/<br>Loss<br>Clubs | New<br>Members | Charter<br>Members | Reinstate<br>Members | Transfer<br>Members | Total<br>Member<br>Added | Total<br>Members<br>Dropped | Gain/<br>Loss<br>Members |
|-----------|--------------|------------------|------------------------|----------------|--------------------|----------------------|---------------------|--------------------------|-----------------------------|--------------------------|
| 2016-2017 | 8            | 2                | 6                      | 568            | 292                | 65                   | 21                  | 946                      | 397                         | 549                      |
| 2017-2018 | 2            | 2                | 0                      | 485            | 103                | 98                   | 12                  | 698                      | 647                         | 51                       |
| 2018-2019 | 9            | 5                | 4                      | 228            | 256                | 60                   | 18                  | 562                      | 539                         | 23                       |
| 2019-2020 | 12           | 4                | 8                      | 310            | 314                | 89                   | 15                  | 728                      | 432                         | 296                      |
| 2020-2021 | 21           | 15               | 6                      | 372            | 492                | 58                   | 9                   | 931                      | 1,170                       | -239                     |
| Average   | 10           | 6                | 5                      | 393            | 291                | 74                   | 15                  | 773                      | 637                         | 136                      |