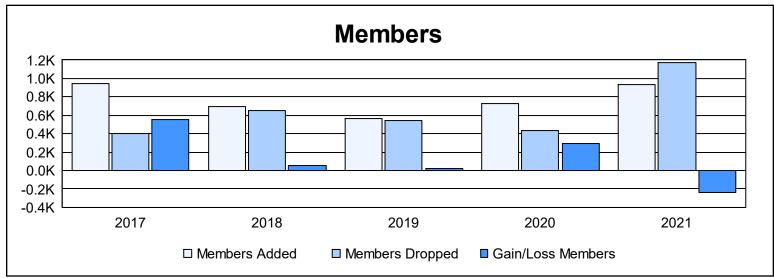

District 321B1 As of June 2021 Cumulative

| Year      | New<br>Clubs | Dropped<br>Clubs | Gain/<br>Loss<br>Clubs | New<br>Members | Charter<br>Members | Reinstate<br>Members | Transfer<br>Members | Total<br>Member<br>Added | Total<br>Members<br>Dropped | Gain/<br>Loss<br>Members |
|-----------|--------------|------------------|------------------------|----------------|--------------------|----------------------|---------------------|--------------------------|-----------------------------|--------------------------|
| 2016-2017 | 8            | 2                | 6                      | 568            | 292                | 65                   | 21                  | 946                      | 397                         | 549                      |
| 2017-2018 | 2            | 2                | 0                      | 485            | 103                | 98                   | 12                  | 698                      | 647                         | 51                       |
| 2018-2019 | 9            | 5                | 4                      | 228            | 256                | 60                   | 18                  | 562                      | 539                         | 23                       |
| 2019-2020 | 12           | 4                | 8                      | 310            | 314                | 89                   | 15                  | 728                      | 432                         | 296                      |
| 2020-2021 | 21           | 15               | 6                      | 372            | 492                | 58                   | 9                   | 931                      | 1,170                       | -239                     |
| Average   | 10           | 6                | 5                      | 393            | 291                | 74                   | 15                  | 773                      | 637                         | 136                      |